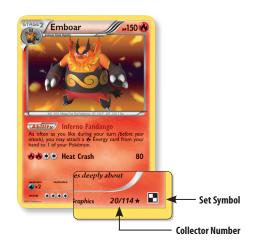

provide us with the set name and collector number of each Pokémon. This will help us ensure that each player is using a legal deck.

If one of the cards in your deck comes from a set previous to Pokémon TCG: *Black & White*, but was reprinted in one of the sets listed below, put NA as the set name.

| ABBREVIATION | SET NAME                         | SYMBOL     |
|--------------|----------------------------------|------------|
| BLW          | Black & White                    |            |
| EP0          | Black & White—Emerging Powers    | <b></b>    |
| NVI          | Black & White—Noble Victories    | <b>V</b>   |
| NXD          | Black & White—Next Destinies     |            |
| DEX          | Black & White—Dark Explorers     | <b>(</b>   |
| DRX          | Black & White—Dragons Exalted    | 0          |
| BCR          | Black & White—Boundaries Crossed | <b>⟨  </b> |
| DRV          | Black & White—Dragon Vault       |            |
| TK           | Black & White Trainer Kit        |            |
| PR           | Black Star Promos BW01+          | *          |
| MCD          | McDonalds® Collection            | <b>(E)</b> |